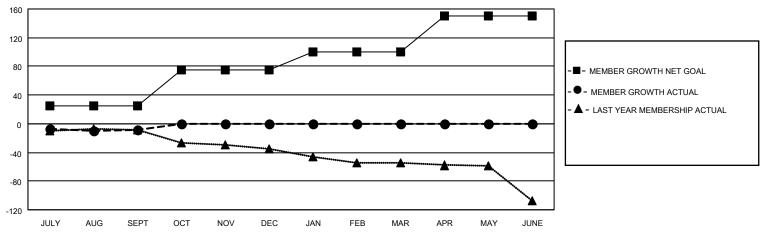

## GOALS AND ACTUAL MEMBERS CUMULATIVE

| DROPPED CLUBS: 0 |    | 18 CLUBS OF 56 ADDED 1 OR<br>MORE NEW MEMBERS | GENDER DISTRIBUTION                 |              |  |
|------------------|----|-----------------------------------------------|-------------------------------------|--------------|--|
|                  |    | WORE NEW WEINBERS                             | MALE                                | 832 (65.25%) |  |
|                  |    |                                               | FEMALE                              | 443 (34.75%) |  |
| DROPPED MEMBERS  |    |                                               | NON BINARY                          | 0 (0.00%)    |  |
|                  |    |                                               | PREFER NOT TO ANSWER 0 (0.00%)      |              |  |
| DECEASED         | 10 |                                               |                                     | ,            |  |
| CLUB CANCELLED   | 0  | CLICK HERE FOR CUMULATIVE                     | TOTAL FAMILY UNIT MEMBERS           | 3 237        |  |
| OTHER            | 23 | MEMBERSHIP DATA                               |                                     |              |  |
| TOTAL            | 33 |                                               | FAMILY MEMBERS PAYING HALF DUES 119 |              |  |
|                  |    |                                               |                                     |              |  |